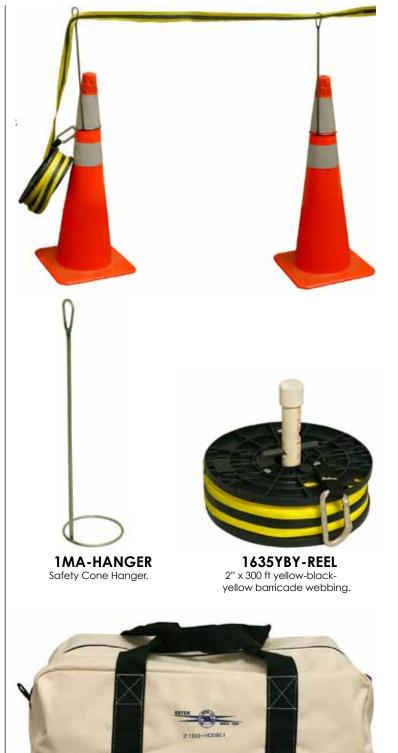

This Kit is designed for you to be able to create a portable barricade in the multiple configurations. The unique safety cone hanger was designed to rest on the cone. The hanger is 20" tall and brings the barricade tape above the cone for more visibility. This system can be deployed around a truck, in a substation, or to secure a hazardous zone. The benefit is that it is easy to store and is re-usable.

2180-H3861 Barricade kit bag.