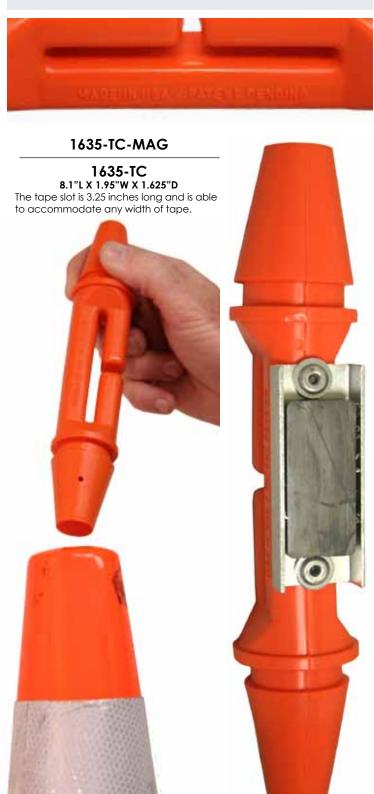

## **BARRICADE ACCESSORIES**

The Estex Traffic Cone Adaptor (TCA) is designed to fit traffic cones ranging in height from 12" to 36" and has two different adaptor head sizes to securely fit a wide variety of cone top diameters. The TCA is made of 100% recycled polyethylene and is virtually indestructible. Use of the TCA with traffic cones enables the job site to be safe, secure, and have a much neater appearance.